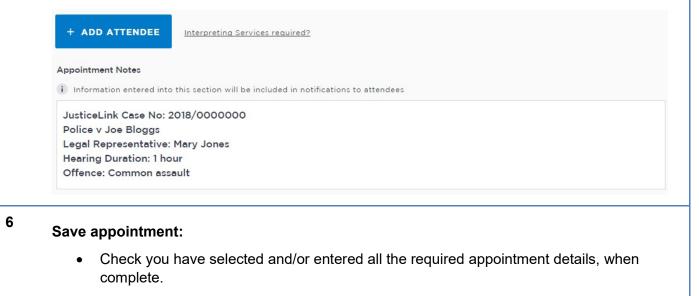

#### Step Action

5

#### Appointment Notes:

The Appointments Notes is a free text field and it is important that the relevant case information is entered.

Enter **case information or booking details** into the **Appointment Notes** field. The information required here may differ between court locations.

- Click the Save Appointment button.
- Displays prompt advising Appointment has been scheduled. Click OK button.