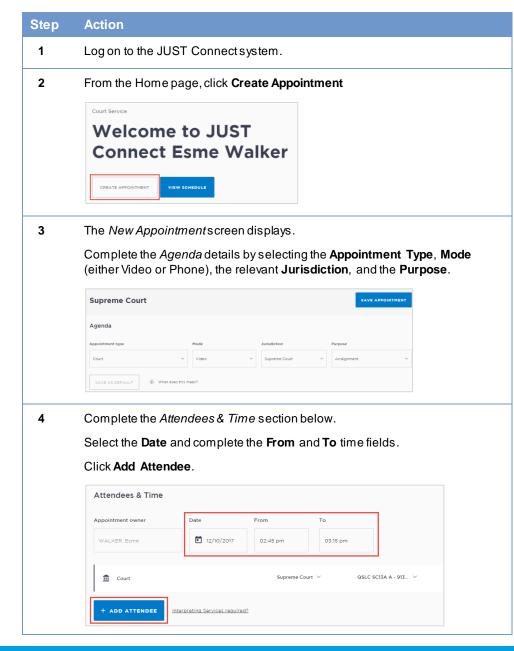

# **JUST Connect**

### Create an Appointment – Supreme Court / NCAT

#### Step Action

6

5 The *Add Attendee* pop-up displays. Select the Type of attendee. Note that attendees can be added to the appointment in any order. If you select an Inmate or Detainee, you will then need to enter either their MIN number or CIMS number.